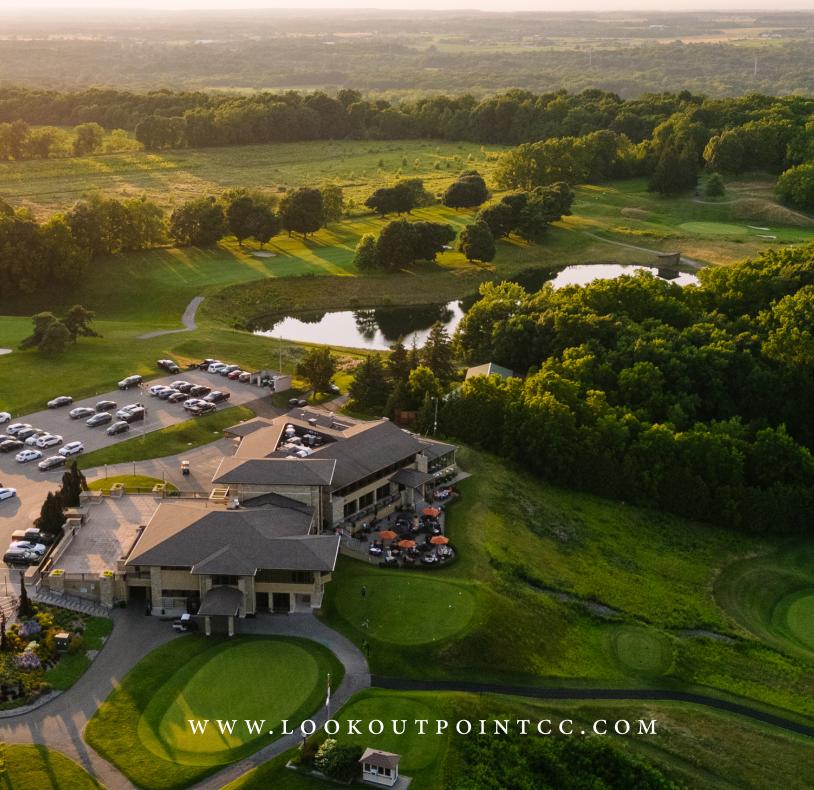

### Welcome to Lookout Point.

Established in 1922.

It all began over a hundred years ago when a small group of local residents gathered to discuss the building of a new country club in the nearby community of Fonthill. They met on top of what used to be *Observatory Hill*. Gentle rolling hills filled their view, with specs of farmhouses, barns, and gristmills sprinkled throughout—it was truly a sight to see. To the north, views of Lake Ontario, to the south, Lake Erie, and there in the distance—nestled between the two—you could see the mist rising from Niagara Falls.

They agreed to purchase 106 acres of farmland, and plans for a course of absolute championship calibre were laid out by an architect named Walter J. Travis. Designs were drawn, fairways carved, and bunkers dug out. Greens were meticulously manicured to perfection, and the stage was set for the next hundred years, for the place we now call home.

For our members, Lookout Point is much more than a golf course—it's their home away from home, it's where they come to escape the daily routine, play golf, socialize, and relax. Over the last century we have continued to carry out our traditions of a welcoming atmosphere, and a spirit of camaraderie and friendship. With important course and clubhouse projects planned and in progress, we couldn't be more excited for what the future holds for us.